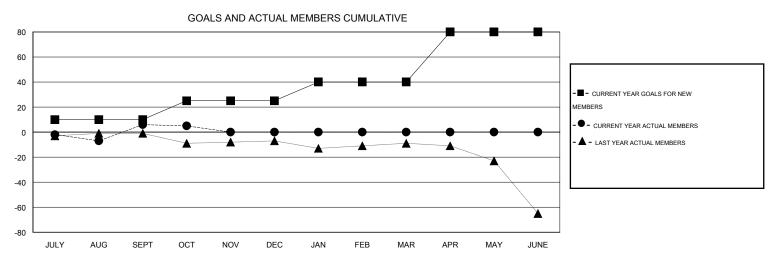

## **LOCATION NETHERLANDS**

 $\mathsf{GMT}\;\mathsf{CA}\;4$ 

|               |                  | Clubs            |                  |                  | Members               |                    |                                     |                    |                  |
|---------------|------------------|------------------|------------------|------------------|-----------------------|--------------------|-------------------------------------|--------------------|------------------|
|               | RESUL            | TS FOR 2014-2015 |                  |                  | RESULTS FOR 2014-2015 |                    |                                     |                    |                  |
| QUARTER       | NEW CLUB<br>GOAL | NEW CLUBS        | DROPPED<br>CLUBS | NET<br>GAIN/LOSS | QUARTER               | NEW MEMBER<br>GOAL | CHARTER AND<br>NEW MEMBERS<br>ADDED | DROPPED<br>MEMBERS | NET<br>GAIN/LOSS |
| JULY/AUG/SEPT | 1                | 0                | 0                | 0                | JULY/AUG/SEPT         | 10                 | 16                                  | 10                 | 6                |
| OCT/NOV/DEC   | 1                | 0                | 0                | 0                | OCT/NOV/DEC           | 15                 | 3                                   | 4                  | -1               |
| JAN/FEB/MAR   | 0                | 0                | 0                | 0                | JAN/FEB/MAR           | 15                 | 0                                   | 0                  | 0                |
| APR/MAY/JUNE  | 2                | 0                | 0                | 0                | APR/MAY/JUNE          | 40                 | 0                                   | 0                  | 0                |