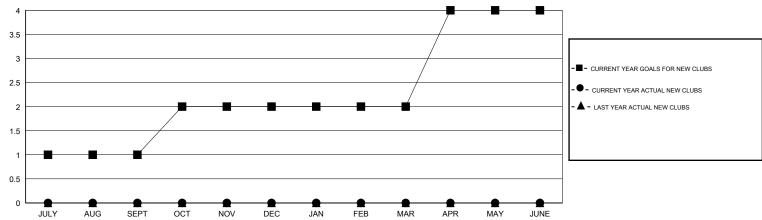

## GOALS AND ACTUAL NEW CLUBS CUMULATIVE

| DROPPED CLUBS: 0  DROPPED MEMBERS |              | 12 CLUBS OF 71 ADDED 1 OR MORE NEW MEMBERS | GENDER DISTRIBUTION  MALE 1,476 (85.71%)  FEMALE 246 (14.29%) |  |        |
|-----------------------------------|--------------|--------------------------------------------|---------------------------------------------------------------|--|--------|
| DECEASED  CLUB CANCELLED  OTHER   | 1<br>0<br>13 | CLICK HERE FOR HEALTH ASSESSMENT DATA      | FAMILY UNIT MEMBERS HEAD OF HOUSEHOLD                         |  | 2<br>1 |
| TOTAL                             | 14           |                                            | NON-HEAD OF HOUSEHOLD                                         |  |        |